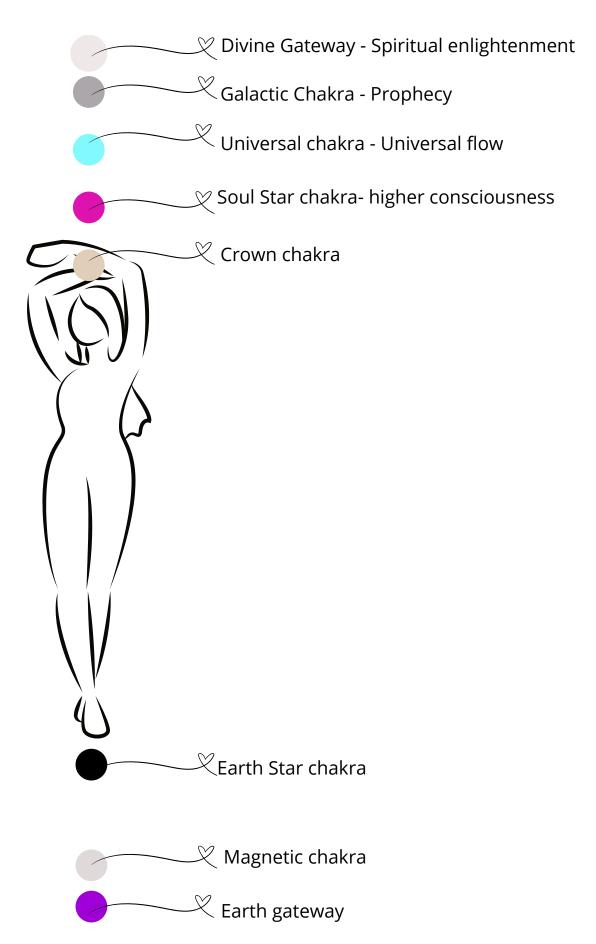

# Working with the 5D Chakra system

You see a beam of high vibrational pure white light beam down on you, it enters your field from above, lighting up your 12 chakra column, entering your Divine gateway chakra, where it lights up with a pure white brilliant light. It's dazzling and lights up your whole space. The light releases any contraction here and expands it fully as big as it can go, it pools in light and beams down through your Galactic chakra where it merges with this fire and releases, dissolves and burns away any contraction or limiting energies that bind hold or freeze the flow of energies through you.

Lifting any fog, barrieres and density which disconnect or cut off any divine source, cosmic consciousness flows through you.

This stream of activating source light continues to flow down into your universal chakra which is a diamond blue light. Pool this light, as Master saint germain's violet flame energy comes in around you to transmute any Al machinery, trackers, hidden seals and electronic tags around any galactic gateways, higher galactic chakras, and soul star chakra preventing access of highest frequencies into the light body, as we scan this area together now.

We invoke the 17th Platinum ray of purification and sound evolution and ascension to pool down from the highest heavens and source through our galactic chakra system, the divine gateway, galactic chakra and universal chakra and into your body.