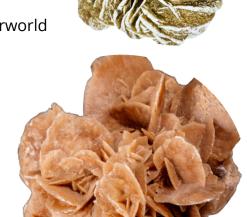

### Desert Rose Selenite

Origin: Western Sahara Desert of Morocco

A type of Selenite and barite crystal Chakras: Root, Sacral & Crown

Cleansing: No water. It is very fragile

Goddess connection: Persephone, Greek Queen of the underworld

#### How it is formed?

Desert Rose is formed from the earth's constant movement of water, sand and wind, this creates beautiful flower formations, reminiscent of roses.