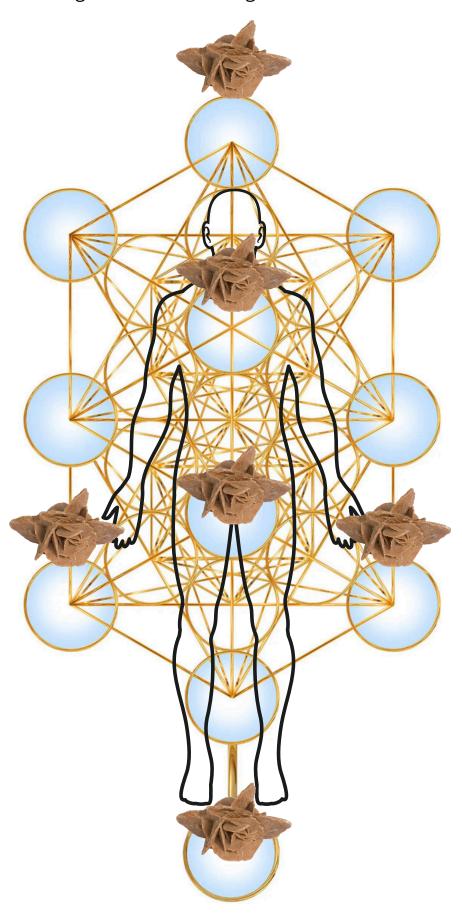

# Desert Rose Selenite Expansion grid

Visuals to go with the healing activation for anchoring

Anchoring the energies of Desert rose selenite through all lower chakras up now, moving like a 12 point tree of life grid. It moves its energy around you to fill this template. We are moving now into your womb, shrinking yourself to fit into your womb, moving down your chakra column and into your sacral. as you stand before your inner womb gateway, noticing how it appears to you.